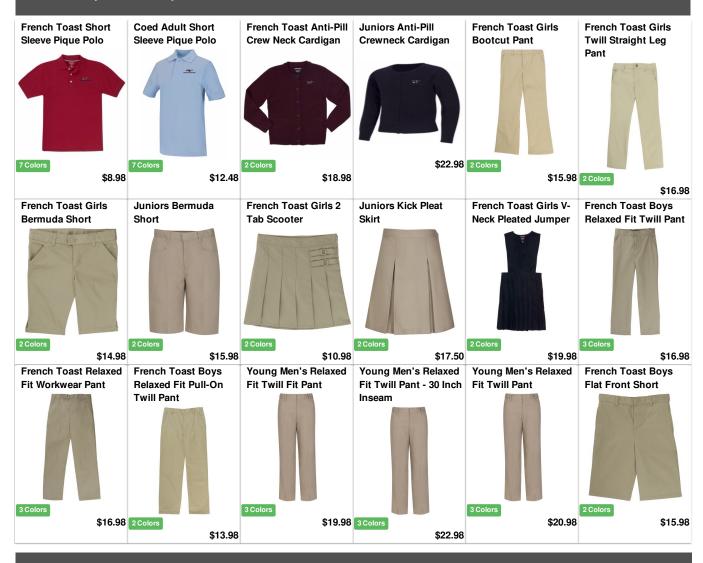

## **Orange County Christian School Uniforms 2017**

10% Discount will be applied at checkout Sale Dates: 6/21/2017-7/7/2017

\*Items will ship within 2 weeks of sale end date

You can now purchase your items online in 3 easy steps:

- 1. Go to the online store at https://orangecountychristian.itemorder.com
- 2. Choose your items and add them to your cart
- 3. Securely checkout with your credit card